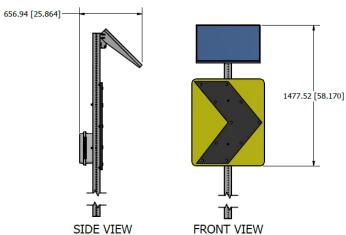

# LL-W1-8: LED-Enhanced Signs – Curve Warning







#### 50W solar panel option

Units are shown as mm [in.]

## **SPECIFICATIONS**

| Sign Size (s)       | 762 x 914.40 mm [30 x 36 in.]                         |
|---------------------|-------------------------------------------------------|
|                     | 914.40 x 1219.20 mm [36 x 48 in.]                     |
| Reflective Sheeting | 3M™ Diamond Grade™ DG³ with anti-graffiti overlay     |
| MUTCD Compliance    | Section 2A.07 Retroreflectivity and Illumination      |
| Color               | Diamond Grade Amber background/Black chevrons         |
| Mounting            | Standard traffic sign 7/16 in. hardware               |
| LED Size            | 25mm [1 in.]                                          |
| LED Number          | 10 per sign