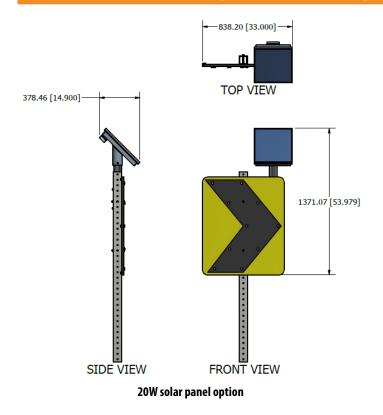

## **SPECIFICATIONS**

| Sign Size (s)       | 762 x 914.40 mm [30 x 36 in.]                         |
|---------------------|-------------------------------------------------------|
|                     | 914.40 x 1219.20 mm [36 x 48 in.]                     |
| Reflective Sheeting | 3M™ Diamond Grade™ DG³ with anti-graffiti overlay     |
| MUTCD Compliance    | Section 2A.07 Retroreflectivity and Illumination      |
| Color               | Diamond Grade Amber background/Black chevrons         |
| Mounting            | Standard traffic sign 7/16 in. hardware               |
| LED Size            | 25mm [1 in.]                                          |
| LED Number          | 10 per sign                                           |
| LED Colour          | Amber                                                 |
| LED Brightness      | 48 lm per LED                                         |
| LED Beam Angle      | 9°                                                    |
| Power Supply        | Wireless DC solar, 20W and 50W panel options          |
|                     | DC (with remote solar) and AC wired options available |
| Activation          | 24/7 or optional radar, loop or sensor activation     |
| Warranty            | 5 year limited warranty for defects in manufacturing, |
|                     | factory assembly and materials only; excludes         |
|                     | batteries and damage caused by vehicles or vandalism  |

## **OVERVIEW**

The LaneLight LED-Enhanced W1-8 Curve Warning Sign provides effective notification to drivers regarding a change in travel direction. Multiple high visibility LED-enhanced chevron signs can be connected in a wired or wireless network. DC/solar and AC power options are available, and the system can be configured to run 24/7 or utilize a radar, loop or other sensor to activate the system.