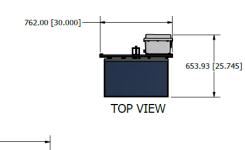

# LL-W1-8: LED-Enhanced Signs – Curve Warning







#### 50W solar panel option

Units are shown as mm [in.]

## **SPECIFICATIONS**

| Sign Size (s)       | 762 x 914.40 mm [30 x 36 in.]                         |
|---------------------|-------------------------------------------------------|
|                     | 914.40 x 1219.20 mm [36 x 48 in.]                     |
| Reflective Sheeting | 3M™ Diamond Grade™ DG³ with anti-graffiti overlay     |
| MUTCD Compliance    | Section 2A.07 Retroreflectivity and Illumination      |
| Color               | Diamond Grade Amber background/Black chevrons         |
| Mounting            | Standard traffic sign 7/16 in. hardware               |
| LED Size            | 25mm [1 in.]                                          |
| LED Number          | 10 per sign